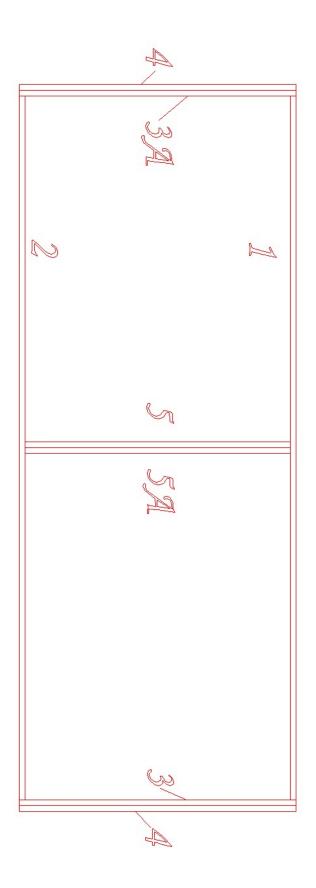

## Finger bed instructions

- Download the VW T5/6 furniture kit manual from <u>https://coolwhipcampers.com/thank-you</u>. Here you will find tips relevant info on how to correctly T-trim, hang doors and fit catches
- 2. T trim where required
- 3. Fit hinges and catches
- 4. Screw piece 5A to piece 5 using 25mm screw and the pilot holes provided
- 5. Fit the framework using the diagram with pieces 1-5 using 16mm screws and chock blocks
- 6. Fit piece 6 securing with 16mm screws and chock blocks
- 7. Attach the 4 x concealed hinges to piece 8
- 8. Attach piece 8 to piece 1 via the hinge plates and pilot holes; the hinges are adjustable
- 9. Screw piece 9 to the underside end of the fingers of piece 8A, use the chock blocks and pilot holes, fit at 90 degrees to each other. Piece 9 will act as a stopper when the bed is pulled out
- 10. Finally, fit piece 8A to piece, then lift the hinged piece 8 up to allow the install